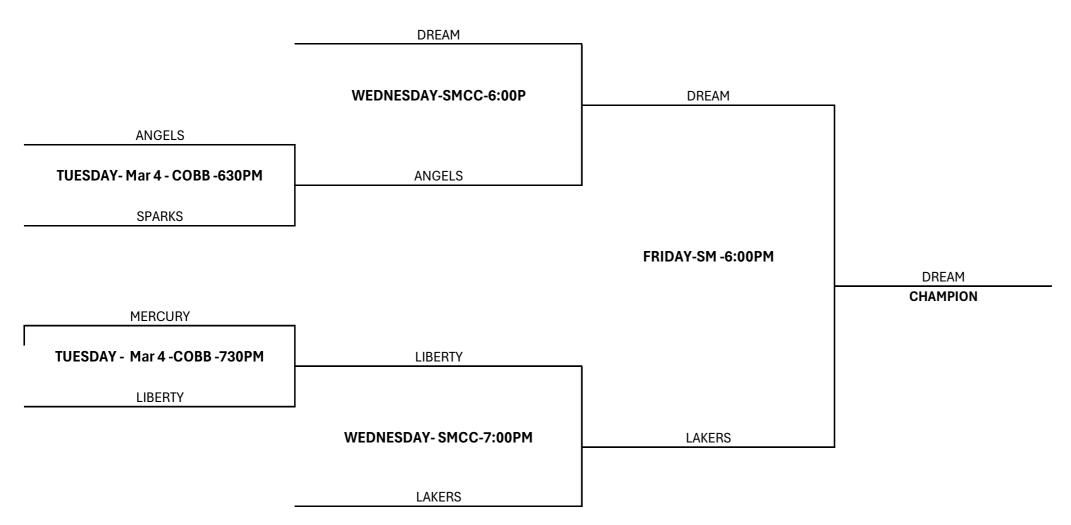

## TALLAHASSEE PARKS & RECREATION 2024-2025 YOUTH BASKETBALL JUNIOR GIRLS LEAGUE PLAYOFF BRACKET

COBB= Cobb middle School - 915 Hillcrest ST

JG = Jake Gaither Community Center - 801 Bragg Drived

JM = Jack McLean Community Center- 700 Paul Russell Rd.